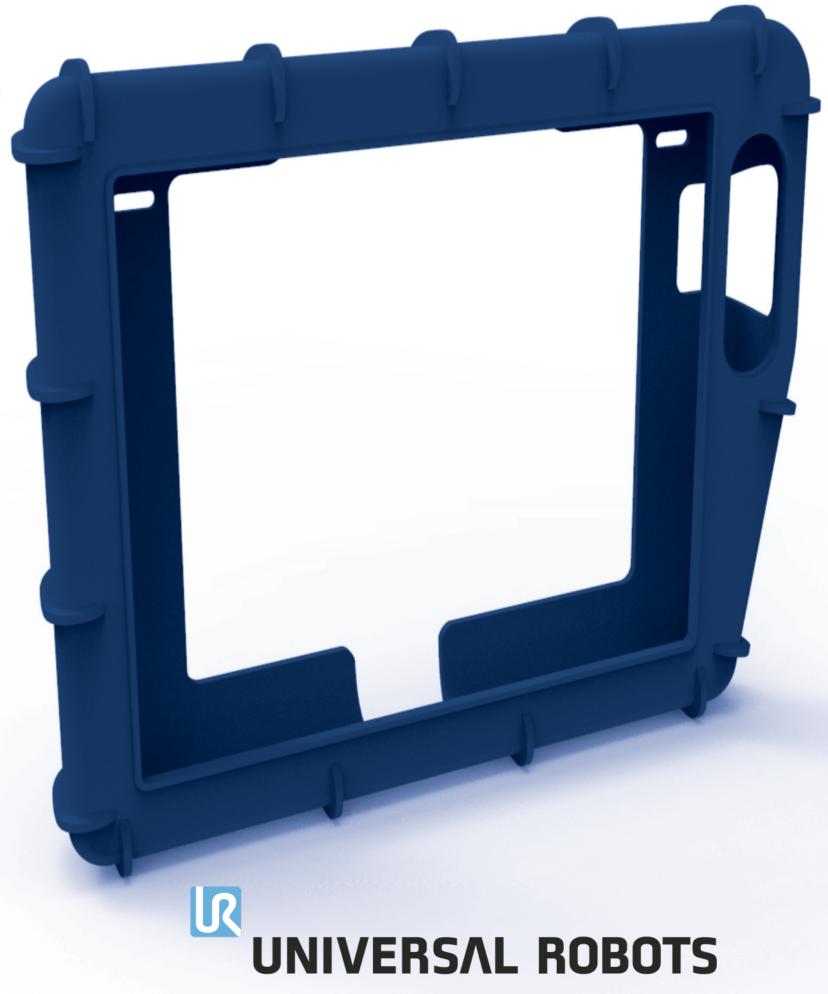

## Shock Absorbing Material

Manufactured from shock absorbing, chemical resistant, Elastomer, our Protection Cover guards the teach pendant from extreme manufacturing conditions and accidental falls.

### Active Protection

Protection Cover protects the exposed components most often damaged when the pendant hits the ground.

Unique Design

Protection Cover are made to increase the safety of the teach pendant without drastically modify their shape and functionality.

#### We Care We Cover

Based on long time experience on robot programming we understood how important is to keep safe a tool like a teach pendant, during the production time and, the most important part, during the commissioning.