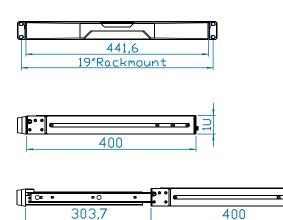

## Diagrams (mm)

#### • Dimensions

Product :  $441.6 \times 400 \times 44 \text{ mm} / 17.4 \times 15.7 \times 1.73 \text{ inch}$ Packing :  $582 \times 500 \times 100 \text{ mm} / 22.9 \times 19.7 \times 3.9 \text{ inch}$ 