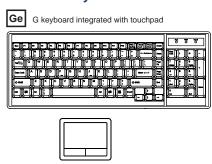

# 96KBM-1C



### **Drawer Features & Benefits**

▶ Short depth design of 400mm

REACH

- ▶ 104-key keyboard with touchpad
- Light weight & low shipping cost
- ► Enhanced aesthetics with molded front handle and two point lock
- USB interface for keyboard drawer

## Diagrams (mm)





## **Keyboard Mouse Cable**

EKC-3 (for PS/2 KB / MS)

6 feet Combo keyboard mouse cable (alternative)

- USB or PS/2, server end
- DB15 ( Combo KB & MS ), console port

#### • Dimensions

Product :  $441.6 \times 400 \times 44 \text{ mm} / 17.4 \times 15.7 \times 1.73 \text{ inch}$ Packing :  $582 \times 500 \times 100 \text{ mm} / 22.9 \times 19.7 \times 3.9 \text{ inch}$ 

• Casing Color: Black (RAL 9005)

## • Weight

Net: 8.6 kgs / 18.9 lbs Gross: 10.1 kgs / 22.2 lbs

### Standard Keyboard