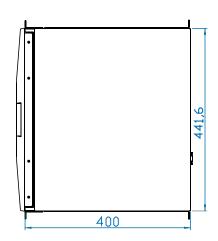

## Diagrams (mm)

#### • Dimensions

Product :  $441.6 \times 400 \times 44 \text{ mm} / 17.4 \times 15.7 \times 1.73 \text{ inch}$ Packing :  $582 \times 500 \times 100 \text{ mm} / 22.9 \times 19.7 \times 3.9 \text{ inch}$ 