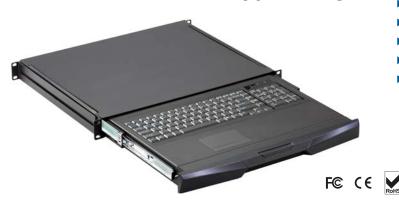

### **Drawer Features & Benefits**

▶ Short depth design of 400mm

REACH

- ▶ 104-key keyboard with touchpad
- Light weight & low shipping cost
- ► Enhanced aesthetics with molded front handle and two point lock
- USB interface for keyboard drawer