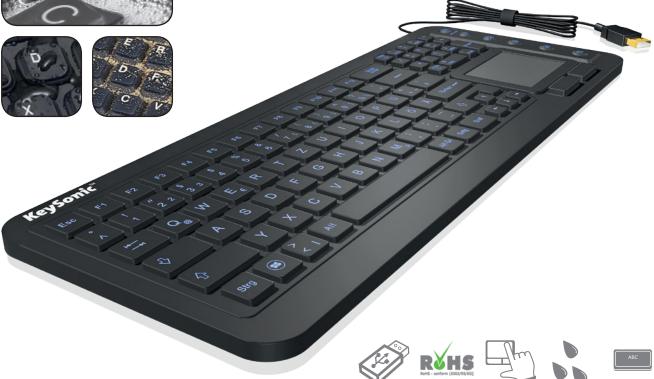

## Silicone keyboard with touchpad and backlight

Ergonomically designed silicone coated keyboard with 98 keys a multi-finger touchpad. Our KeySonic keyboard has an excellent tactile feedback and is waterproof to IP68 norm and can therefore even be immersed in liquids.

The integrated touchpad enables the use of the KeySonic keyboard without any external, additional mouse. This is both a cost and a practical advantage, due to the fact that the touchpad is easy to operate correctly both with and without rubber gloves. Considering from an economic and hygienic point of view, the KeySonic keyboard is the correct choice!

USB 2.0 interface

ROHS compliant

Integrated touchpad

Spillwaterproof Full-size keyboard

| Article No.               | 28036                                                                                      | Operating temperature                            | 0°C to +70°C                                     |
|---------------------------|--------------------------------------------------------------------------------------------|--------------------------------------------------|--------------------------------------------------|
| EAN Code                  | 4250078186922                                                                              | Humidity                                         | 100%                                             |
| Case                      | Plastic                                                                                    | Storing temperature                              | -25°C to +80°C                                   |
| Material                  | Silicone rubber                                                                            | Humidity                                         | 100%                                             |
| Max. degree of protection | IP68                                                                                       | Colour                                           | Black                                            |
| Key count                 | 98                                                                                         | Backlight                                        | On/off switchable, two<br>brightness level, blue |
| Touchpad                  | Multi finger touchpad with mouse functions Dimensions: 75 x 59 mm Active plane: 60 x 43 mm | Dimension of article:<br>Dimension of color box: | 390 x 148 x 10 mm<br>430 x 210 x 34 mm           |
| Interface                 | USB 2.0                                                                                    | Gross weight (incl. Color box)                   | 790 g                                            |
| Cable length              | 180 cm                                                                                     | Total weight carton                              | 7.900 Kg                                         |
| Life expectancy           | ca. 2 Mio. (pro Taste)                                                                     | Packing unit                                     | 10 pcs.                                          |
| Layout                    | German (other layouts available)                                                           |                                                  |                                                  |