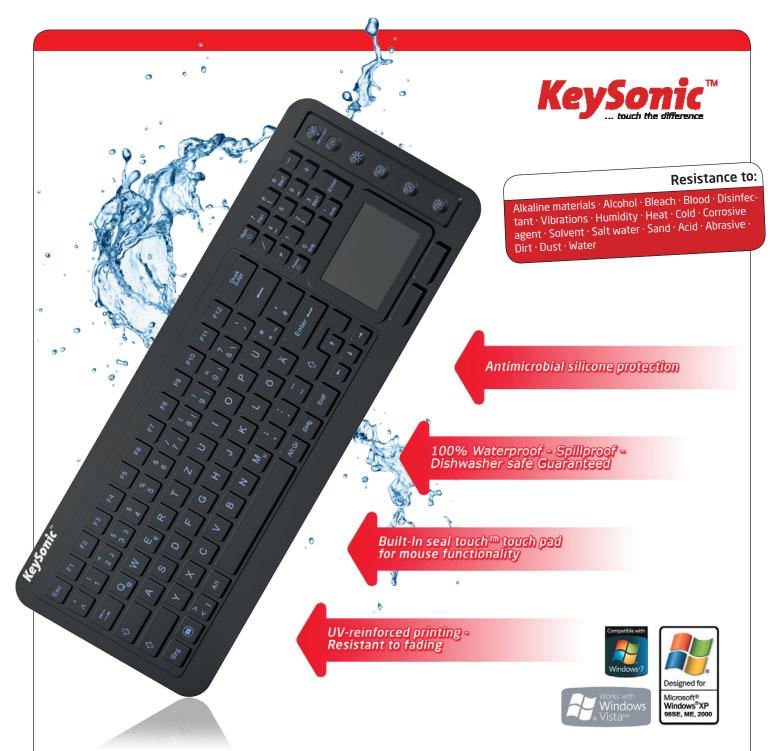

## Silicone keyboard with touchpad and backlight

Ergonomically designed silicone coated keyboard with 98 keys a multi-finger touchpad. Our KeySonic keyboard has an excellent tactile feedback and is waterproof to IP68 norm and can therefore even be immersed in liquids.

The surface of the KeySonic keyboard is equipped with a special coating and therefore has a good mechanical and chemical resistance so that you can work with standard disinfectants and the keys print will not fade.

The integrated touchpad enables the use of the KeySonic keyboard without any external, additional mouse. This is both a cost and a practical advantage, due to the fact that the touchpad is easy to operate correctly both with and without rubber gloves. Considering from an economic and hygienic point of view, the KeySonic keyboard is the correct choice!

## **Antimicrobic and fungistatic**

Keysonic Industry keyboards are antimicrobic and fungistatic and prevent the growth of fungi, mold and spores. Therefore this keyboard promotes sterility.

Keysonic Industry keyboards comply with the RoHS norm / medical section and they are made of non-acidic and safe materials. Keysonic Industry keyboards are 100% water-proof und comply with the NEMA 4X and IP68 norm.