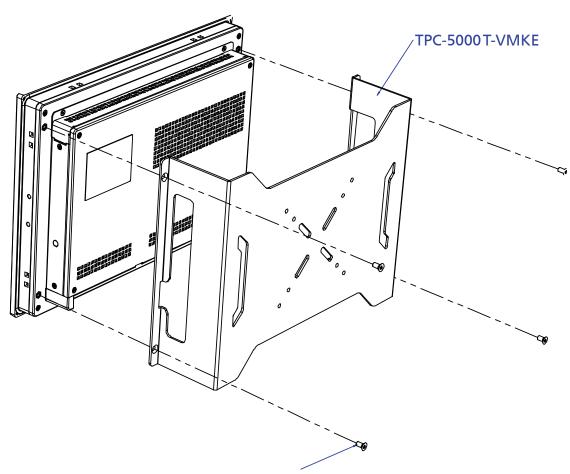

## **Assembly Instructions**

The TPC 5000 Series vesamount kit is designed for modular TPC-2000/5000 and FPM-7002 series models from 12" to 23.8". It is a piece of metal pieces secured by 4 x M4 screws. Refer to the directions below for how to secure the modular TPC/FPM series to the kit.

4-M4x8L Screws For FPM-D12T/D15T/D17T/D15W/D18W/D21W/D24W