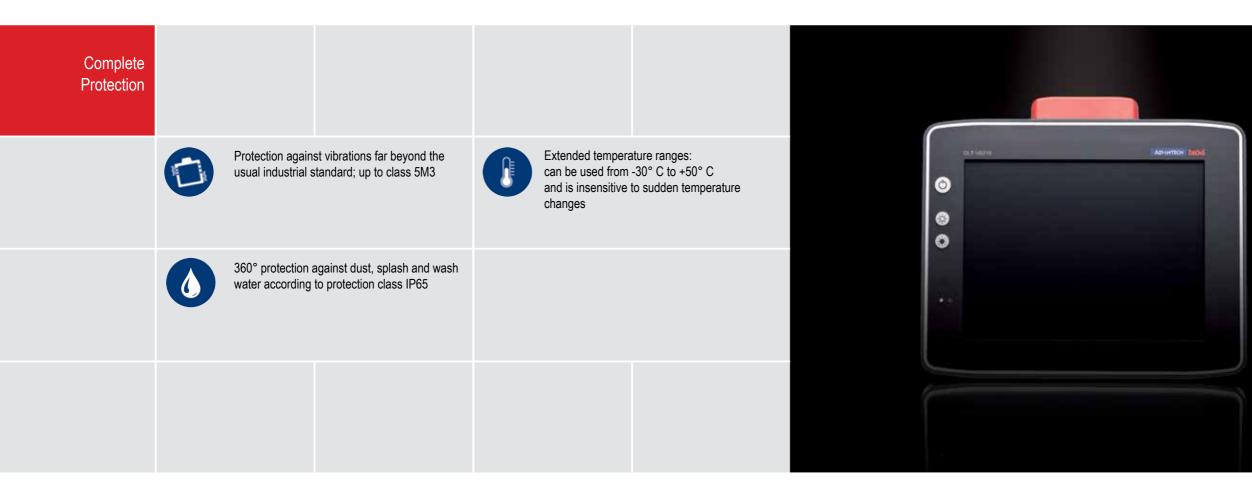

With its slim design including a brilliant display, various mounting brackets for stationary and mobile use, 360° protection against dust, water and vibrations, as well as an excellent roaming behavior, the DLT-V6210 is a must-have in the logistics market.

### The DLT-V6210 meets the most difficult requirements thanks to its simple features

Brillant 10" XGA color display with 600 or 1300 cd/m2 luminance and a user-friendly touchscreen

Future-oriented terminal technology with an Intel® Dual Core 1.33 GHz and internal wide-range power supply for 12/24/48 V