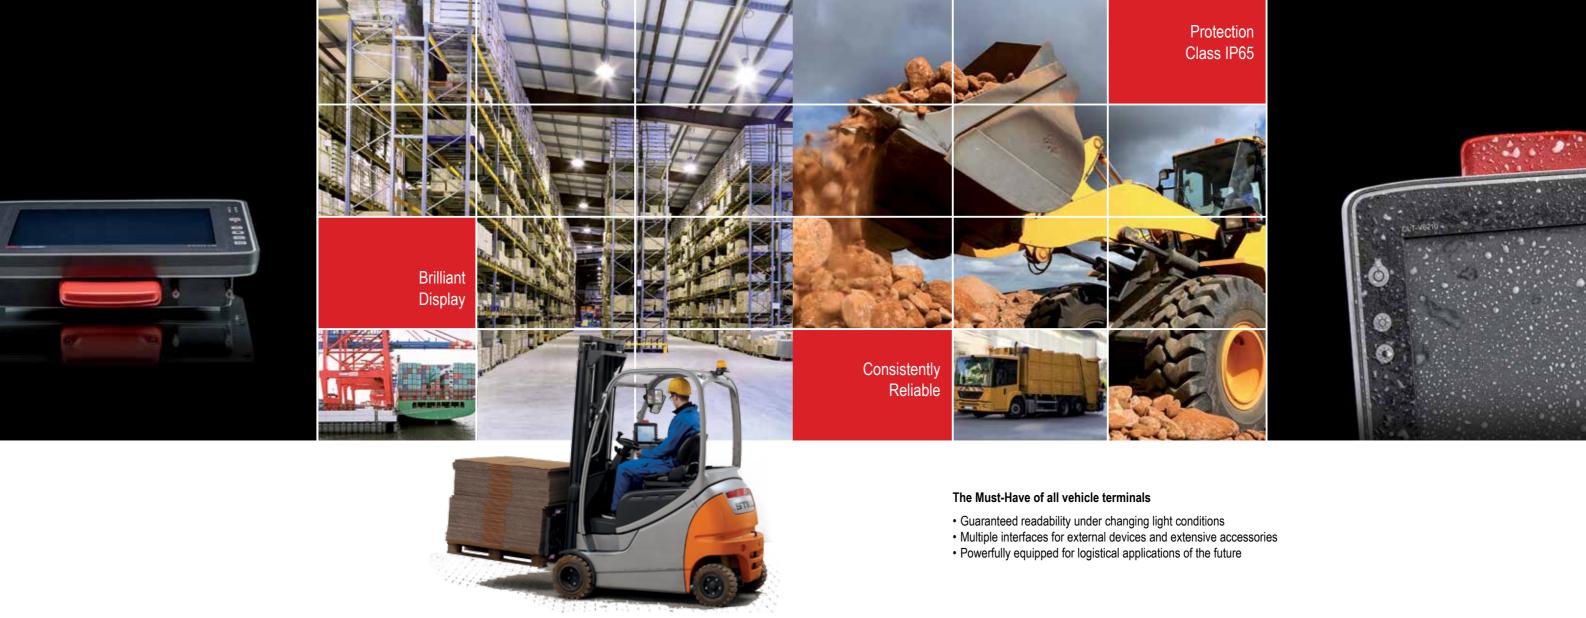

#### Why complicated if fit can be done the easy way?

With the DLT-V6210, Advantech-DLoG has developed a vehicle terminal that reliably supports all tasks in the areas of intralogistics, ports and heavy duty.

With its slim design including a brilliant display, various mounting brackets for stationary and mobile use, 360° protection against dust, water and vibrations, as well as an excellent roaming behavior, the DLT-V6210 is a must-have in the logistics market.